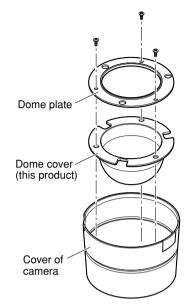

## Installations

Note: Refer to the operating instructions of the cameras for details.

1. Detach the cover of camera from the camera body by loosening fixing screws (M3 x 3).

- 2. Replace the dome cover.
  - ① Detach the dome plate by removing fixing screws (M3 x 3).
  - (2) Detach the attached dome cover.
  - ③ Insert the dome cover (this product) into the cover of camera, and attach the dome plate with fixing screws removed in Step ①.

Recommended tightening torque: 0.59 N·m {0.44 lbf·ft}

**Note:** Make sure the dome plate faces the proper direction.

(The protrusion must face opposite to the dome cover.)

Attach the cover of camera to the main body of the camera.