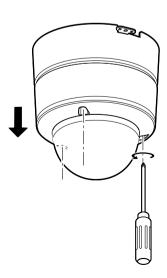

## Installations

Note: Refer to the operating instructions of the cameras for details.

1. Detach the cover of camera from the camera body by loosening fixing screws (M3 x 3).

- 2. Replace the dome cover.
  - ① Detach the dome plate by removing fixing screws (M3 x 3).
  - (2) Detach the attached dome cover.
  - ③ Insert the dome cover (this product) into the cover of camera, and attach the dome plate with fixing screws removed in Step ①.

Recommended tightening torque: 0.59 N·m {0.44 lbf·ft}

**Note:** Make sure the dome plate faces the proper direction.

(The protrusion must face opposite to the dome cover.)

Attach the cover of camera to the main body of the camera.